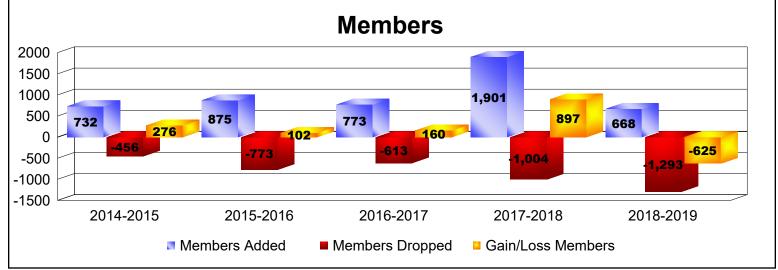

District 300C3 As of June 2019 Cumulative

| Year      | New<br>Clubs | Dropped<br>Clubs | Gain/<br>Loss<br>Clubs | New<br>Members | Charter<br>Members | Reinstate<br>Members | Transfer<br>Members | Total<br>Member<br>Added | Total<br>Members<br>Dropped | Gain/<br>Loss<br>Members |
|-----------|--------------|------------------|------------------------|----------------|--------------------|----------------------|---------------------|--------------------------|-----------------------------|--------------------------|
| 2014-2015 | 2            | -3               | -1                     | 625            | 74                 | 24                   | 9                   | 732                      | -456                        | 276                      |
| 2015-2016 | 4            | -1               | 3                      | 660            | 145                | 45                   | 25                  | 875                      | -773                        | 102                      |
| 2016-2017 | 2            | -1               | 1                      | 632            | 95                 | 30                   | 16                  | 773                      | -613                        | 160                      |
| 2017-2018 | 2            | -2               | 0                      | 1741           | 106                | 35                   | 19                  | 1901                     | -1004                       | 897                      |
| 2018-2019 | 0            | 0                | 0                      | 609            | 9                  | 39                   | 11                  | 668                      | -1293                       | -625                     |
| Average   | 2            | -1               | 1                      | 853            | 86                 | 35                   | 16                  | 990                      | -828                        | 162                      |