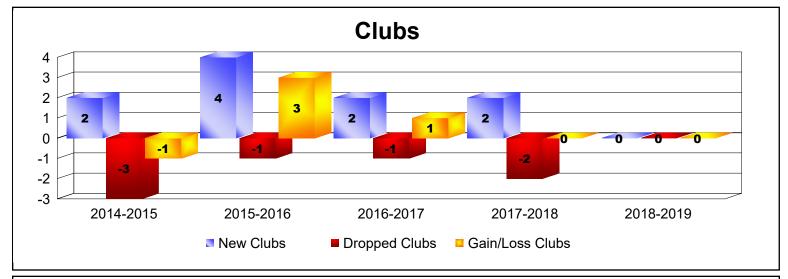

District 300C3 As of June 2019 Cumulative

| Year      | New<br>Clubs | Dropped<br>Clubs | Gain/<br>Loss<br>Clubs | New<br>Members | Charter<br>Members | Reinstate<br>Members | Transfer<br>Members | Total<br>Member<br>Added | Total<br>Members<br>Dropped | Gain/<br>Loss<br>Members |
|-----------|--------------|------------------|------------------------|----------------|--------------------|----------------------|---------------------|--------------------------|-----------------------------|--------------------------|
| 2014-2015 | 2            | -3               | -1                     | 625            | 74                 | 24                   | 9                   | 732                      | -456                        | 276                      |
| 2015-2016 | 4            | -1               | 3                      | 660            | 145                | 45                   | 25                  | 875                      | -773                        | 102                      |
| 2016-2017 | 2            | -1               | 1                      | 632            | 95                 | 30                   | 16                  | 773                      | -613                        | 160                      |
| 2017-2018 | 2            | -2               | 0                      | 1741           | 106                | 35                   | 19                  | 1901                     | -1004                       | 897                      |
| 2018-2019 | 0            | 0                | 0                      | 609            | 9                  | 39                   | 11                  | 668                      | -1293                       | -625                     |
| Average   | 2            | -1               | 1                      | 853            | 86                 | 35                   | 16                  | 990                      | -828                        | 162                      |